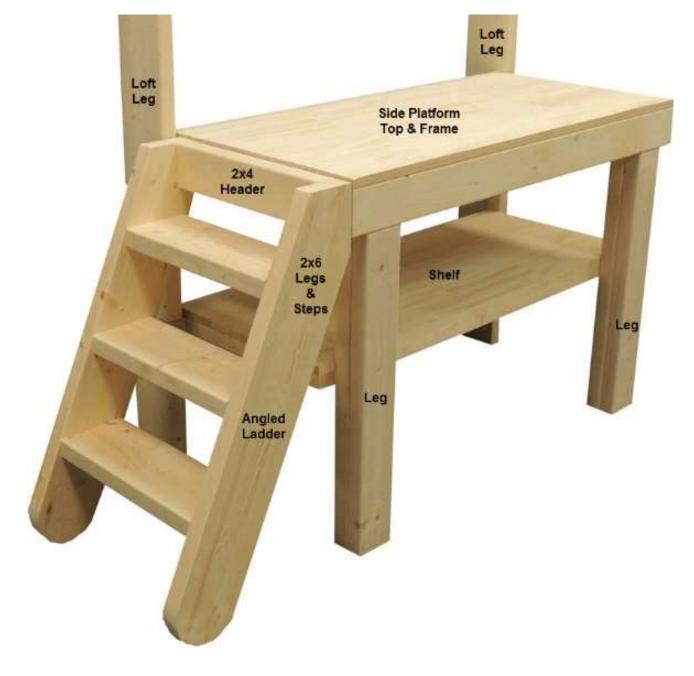

## **SP - Side Platform Assembly Instructions**

The SP Side Platform is customized for height, length and number of shelves based on your specifications. Assembly is the same regardless of your specifications. Shown below is the SP that goes the width of the bed with (1) Shelf. The SP can be attached at either end of the bed. The SP Top & Frame is pre-assembled. The Angled Ladder is also pre-assembled.

## All screw attachments are made from inside & underneath the frame using 2-1/2" screws into the pilot holes. After installation, no screws will be visible from the outside the bed.

Place the SP Top & Frame upside down on the floor. Attach the SP Legs to the Frame as shown in the photo below. The legs are notched with the taller end going inside the frame.

Attach the SP Top & Frame to the rung. The overhang top goes on top of the rung.

If you ordered shelves attach them to the rung and SP Legs. The overhang top goes on top of the rung.

Attach the Angled Ladder to the SP Frame with 2-1/2" screws from underneath inside the frame.