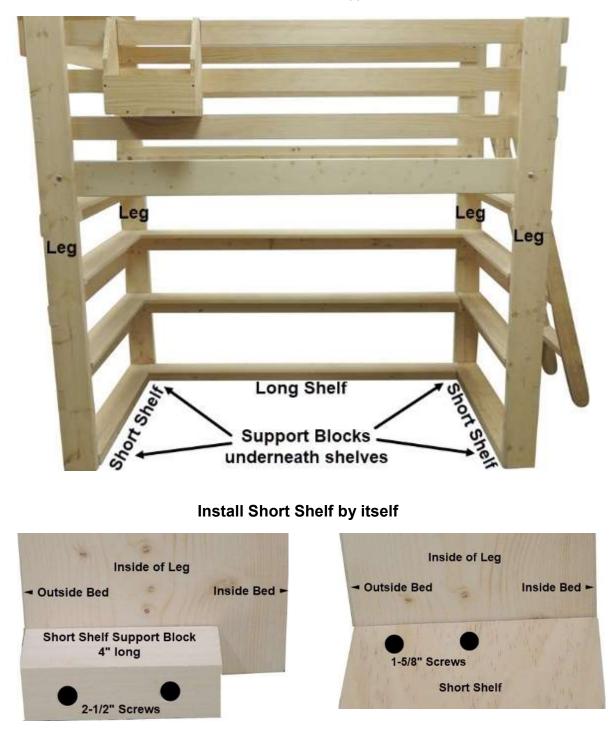

## Short and Long Shelves placed on the Floor Assembly Instructions

11/14/21

Before assembly place the Support Blocks and Shelves in place on the floor without screws to make sure you see how they all fit together and how they are attached to the legs and to each other. The Support Blocks are underneath the Shelves and will not be visible once installation is complete.

The Short Shelf is attached at the short (width) of the bed between the inside of the Legs. The Long Shelf goes the (long) length of the bed and is attached to either the Short Shelf and/or the inside of the back legs. There are four combinations of shelves: A: (1) Short Shelf; B: (1) Long Shelf; C: (1) Short Shelf and (1) Long Shelf; D: (2) Short Shelves and (1) Long Shelf. Follow the diagrams below based on the type and number of shelves you ordered. Supports blocks are attached with 2-1/2" screws. Shelves are attached with 1-5/8" screws to the Support Blocks.