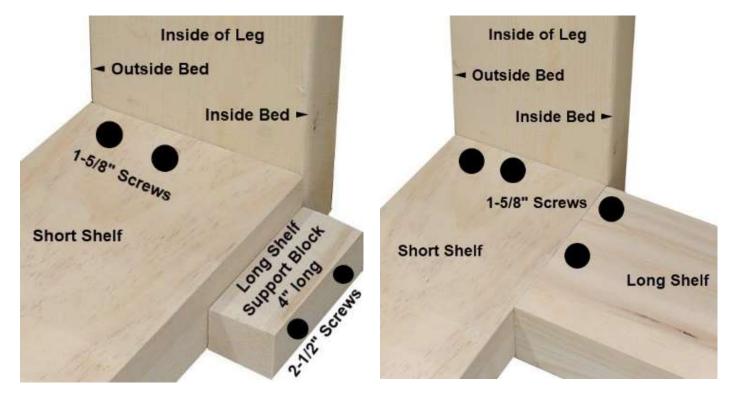

## Install Short Shelf & Long Shelf

The Short Shelf is attached at the short (width) of the bed between the inside of the Legs. The Long Shelf goes the (long) length of the bed and is attached to either the Short Shelf and/or the inside of the back legs. There are four combinations of shelves: A: (1) Short Shelf; B: (1) Long Shelf; C: (1) Short Shelf and (1) Long Shelf; D: (2) Short Shelves and (1) Long Shelf. Follow the diagrams below based on the type and number of shelves you ordered. Supports blocks are attached with 2-1/2" screws. Shelves are attached with 1-5/8" screws to the Support Blocks.