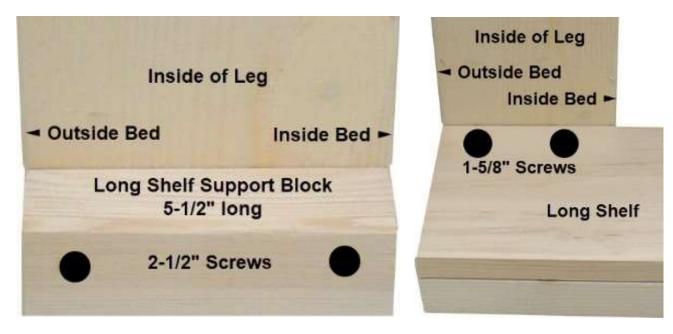

## Install Long Shelf by itself

The Short Shelf is attached at the short (width) of the bed between the inside of the Legs. The Long Shelf goes the (long) length of the bed and is attached to either the Short Shelf and/or the inside of the back legs. There are four combinations of shelves: A: (1) Short Shelf; B: (1) Long Shelf; C: (1) Short Shelf and (1) Long Shelf; D: (2) Short Shelves and (1) Long Shelf. Follow the diagrams below based on the type and number of shelves you ordered. Supports blocks are attached with 2-1/2" screws. Shelves are attached with 1-5/8" screws to the Support Blocks.