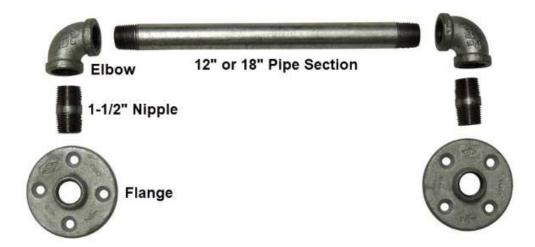

The Pipe Ladders may be installed either on the Vertical Front Ladder (using 12" Pipe Sections) or to the Built-In End Ladder Rungs (using 18" Pipe Sections).

Please note there will be some oil residue on the pieces (from the manufacturing process). We recommend you wash the pieces with any type of household cleaner before installation.

Assemble the pieces as shown below, tighten the pieces as tight as possible by hand.

<= Pipe Ladder is attached to the Built-In End Ladder Rungs.</p>

Attach the Pipe Ladder to the Rungs as shown in this photo. Use the 1/8" drill bit to pre-drill pilot holes to prevent the wood from splitting.

<= 18" Pipe Section for the Built-In End Ladder

12" Pipe Section for the Vertical Front Ladder

##