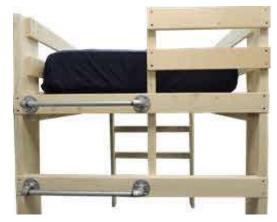

Assemble the pieces as shown below, tighten the pieces as tight as possible by hand.

<= Pipe Ladder is attached to the Built-In End Ladder Rungs.</p>

Attach the Pipe Ladder to the Rungs as shown in this photo. Use the 1/8" drill bit to pre-drill pilot holes to prevent the wood from splitting.