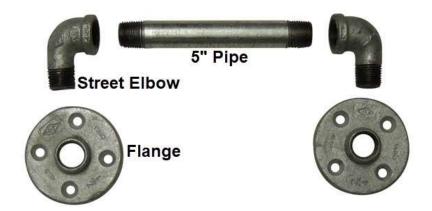

| (1) Pipe Grab Handle         | (2) Pipe Grab Handles         |
|------------------------------|-------------------------------|
| (1) Pipe Section 5"          | (2) Pipe Section 5"           |
| (2) Street Elbows            | (4) Street Elbows             |
| (2) Flanges                  | (4) Flanges                   |
| (8) 1-1/2" Screws<br>1.4 oz. | (16) 1-1/2" Screws<br>2.6 oz. |