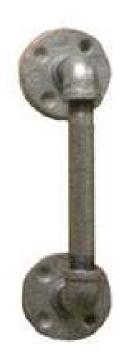

The Pipe Grab Handle is installed at the entrance to the bed. It may be installed anywhere to make it easier for climbing up and down.

Please note there will be some oil residue on the pieces (from the manufacturing process). We recommend you wash the pieces with any type of household cleaner before installation.

Assemble the pieces as shown below, tighten the pieces as tight as possible by hand.

Attach the Pipe Grab Handle near the top of the entrance to one of the legs or safety rail support. The wood you are attaching this to must be 1-1/2" thick. Do not attach it to a safety rail. Use the 1/8" drill bit to pre-drill pilot holes to prevent the wood from splitting.