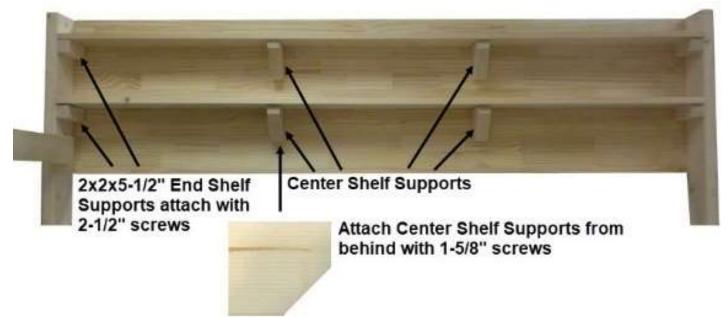

The first image below shows the front view. The solid headboard may be either one or two pieces depending on the size. The 2x2x5-1/2" End Support and the Center Support pieces will have pencil marks to indicate where they need to be placed. The 2x2x5-1/2" End Supports are installed from the inside of the legs with 2-1/2" screws. The Center Support is attached from behind the Solid Headboard.