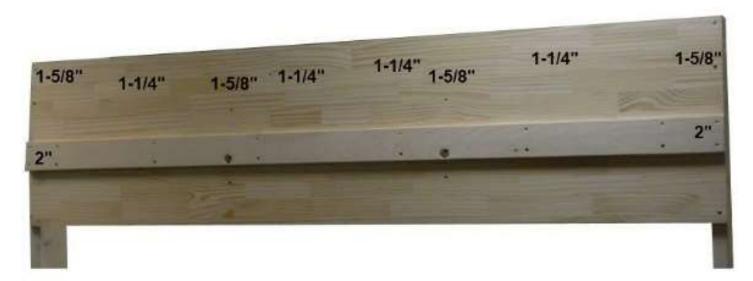

The back of the Solid Headboard will have labels indicating what size screw to use.