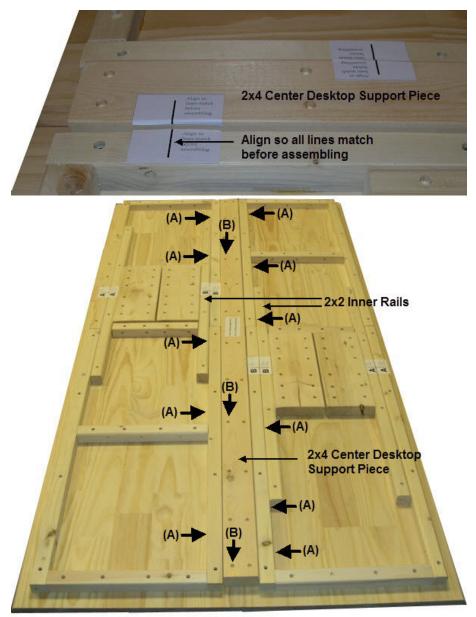

## Note:

The Center Desktop Support Piece is a 2x4 that goes the length of the desk. It is used to connect the two desks together.
(A) are 2-1/2" screws that attach through the side of the desktop into the center support.

(B) are 1-5/8" screws that attach the center support piece to the desktop.
The long edges of the desk have a rounded and a flat edge. The flat edges are to be attached together. Make sure there is no sawdust on the edges of the desks where they are attached.

Place the two desktops on the floor face down and line them up as shown in diagram #2.

Remove the 2x2 inner rails from the desktops. You will attach them later.

Place some glue on the bottom side of the center support piece. Place the center support between the desks and align all the lines as shown in diagram #1.

Attach the center support to the left desktop using (B) 1-5/8" screws into the pre-drilled holes.

Attach the left desktop to the center support using (A) 2-1/2" screws into the pre-drilled holes.

Now take the left desktop and place it on the second rung towards the back of the loft. If the long desk doesn't fit exactly between the rungs you can move the legs in or out slightly to make the long desk fit between the rungs.

Now place the right desk on the loft lining it up with the left desk.

Working from underneath, attach the right desktop to the center support using (A) 2-1/2" screws into the pre-drilled holes. This will draw the two tops tightly together. There will be a small gap between the center support and the 2x2 rail. Attach the center support to the right desktop using (B) 1-5/8" screws into the pre-drilled holes.